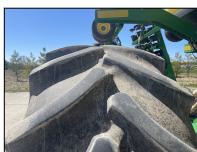

## JD 1890/1910 (E91645)

Price: \$253,890.00

- 2018, 36', 7.5" SPACING, 270BU TOW BETWEEN-2
- METERING ROLLS INCL:BLUE-VERY HIGH RATE
- ORANGE-LARGE SEED, HYD DRIVE W/SECTION COMMAND
- 12"CONVEYOR, 8 TOWER DISTRIBUTION, SINGLE SHOOT
- FILL LIGHTS, SINGLE CART WHEELS, 710/70R38 FS 75%
- ALL RUN BLOCKAGE, FRONT RANK LOCKUP, SINGLE DISC
- LESS MARKERS, CAST SMOOTH CLOSING WHEELS
- DUAL WING WHEELS, OPENER BLADES 80%
- SEED BOOTS 80%, DRAWBAR SPADE HITCH
- SPOKED GAUGE WHEELS, RECONDITIONED
- WEIGHTS IN PICTURES ARE NOT INCLUDED IN PRICE\*