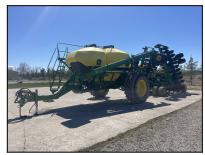

## JD 1890/1910 (E91645)

Price: \$253,890.00

- 2018, 36', 7.5" SPACING, 270BU TOW BETWEEN-2
- METERING ROLLS INCL:BLUE-VERY HIGH RATE
- ORANGE-LARGE SEED, HYD DRIVE W/SECTION COMMAND
- 12"CONVEYOR, 8 TOWER DISTRIBUTION, SINGLE SHOOT
- FILL LIGHTS, SINGLE CART WHEELS, 710/70R38 FS 75%
- ALL RUN BLOCKAGE, FRONT RANK LOCKUP, SINGLE DISC
- LESS MARKERS, CAST SMOOTH CLOSING WHEELS
- DUAL WING WHEELS, OPENER BLADES 80%
- SEED BOOTS 80%, DRAWBAR SPADE HITCH
- SPOKED GAUGE WHEELS, RECONDITIONED
- WEIGHTS IN PICTURES ARE NOT INCLUDED IN PRICE\*