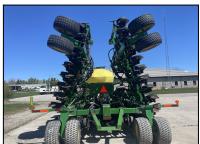

## JD 1890/1910 (E91645)

Price: \$253,890.00

- 2018, 36', 7.5" SPACING, 270BU TOW BETWEEN-2
- METERING ROLLS INCL:BLUE-VERY HIGH RATE
- ORANGE-LARGE SEED, HYD DRIVE W/SECTION COMMAND
- 12"CONVEYOR, 8 TOWER DISTRIBUTION, SINGLE SHOOT
- FILL LIGHTS, SINGLE CART WHEELS, 710/70R38 FS 75%
- ALL RUN BLOCKAGE, FRONT RANK LOCKUP, SINGLE DISC
- LESS MARKERS, CAST SMOOTH CLOSING WHEELS
- DUAL WING WHEELS, OPENER BLADES 80%
- SEED BOOTS 80%, DRAWBAR SPADE HITCH
- SPOKED GAUGE WHEELS, RECONDITIONED
- WEIGHTS IN PICTURES ARE NOT INCLUDED IN PRICE\*