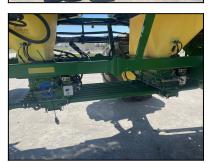

## JD 1890/1910 (E91645)

Price: \$253,890.00

- 2018, 36', 7.5" SPACING, 270BU TOW BETWEEN-2
- METERING ROLLS INCL:BLUE-VERY HIGH RATE
- ORANGE-LARGE SEED, HYD DRIVE W/SECTION COMMAND
- 12"CONVEYOR, 8 TOWER DISTRIBUTION, SINGLE SHOOT
- FILL LIGHTS, SINGLE CART WHEELS, 710/70R38 FS 75%
- ALL RUN BLOCKAGE, FRONT RANK LOCKUP, SINGLE DISC
- LESS MARKERS, CAST SMOOTH CLOSING WHEELS
- DUAL WING WHEELS, OPENER BLADES 80%
- SEED BOOTS 80%, DRAWBAR SPADE HITCH
- SPOKED GAUGE WHEELS, RECONDITIONED
- WEIGHTS IN PICTURES ARE NOT INCLUDED IN PRICE\*