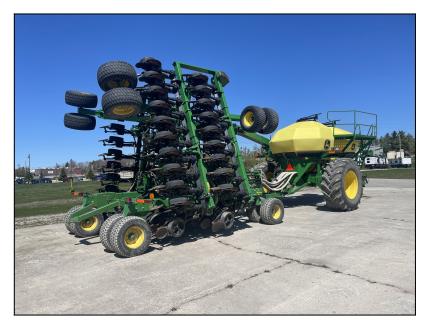

## JD 1890/1910 (E91645)

Price: \$253,890.00

- 2018, 36', 7.5" SPACING, 270BU TOW BETWEEN-2
- METERING ROLLS INCL:BLUE-VERY HIGH RATE
- ORANGE-LARGE SEED, HYD DRIVE W/SECTION COMMAND
- 12"CONVEYOR, 8 TOWER DISTRIBUTION, SINGLE SHOOT
- FILL LIGHTS, SINGLE CART WHEELS, 710/70R38 FS 75%
- ALL RUN BLOCKAGE, FRONT RANK LOCKUP, SINGLE DISC
- LESS MARKERS, CAST SMOOTH CLOSING WHEELS
- DUAL WING WHEELS, OPENER BLADES 80%
- SEED BOOTS 80%, DRAWBAR SPADE HITCH
- SPOKED GAUGE WHEELS, RECONDITIONED
- WEIGHTS IN PICTURES ARE NOT INCLUDED IN PRICE\*