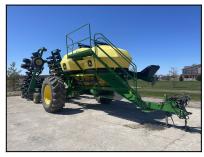

## JD 1890/1910 (E91645)

Price: \$253,890.00

- 2018, 36', 7.5" SPACING, 270BU TOW BETWEEN-2
- METERING ROLLS INCL:BLUE-VERY HIGH RATE
- ORANGE-LARGE SEED, HYD DRIVE W/SECTION COMMAND
- 12"CONVEYOR, 8 TOWER DISTRIBUTION, SINGLE SHOOT
- FILL LIGHTS, SINGLE CART WHEELS, 710/70R38 FS 75%
- ALL RUN BLOCKAGE, FRONT RANK LOCKUP, SINGLE DISC
- LESS MARKERS, CAST SMOOTH CLOSING WHEELS
- DUAL WING WHEELS, OPENER BLADES 80%
- SEED BOOTS 80%, DRAWBAR SPADE HITCH
- SPOKED GAUGE WHEELS, RECONDITIONED
- WEIGHTS IN PICTURES ARE NOT INCLUDED IN PRICE\*