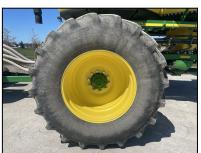

## JD 1890/1910 (E91645)

Price: \$253,890.00

- 2018, 36', 7.5" SPACING, 270BU TOW BETWEEN-2
- METERING ROLLS INCL:BLUE-VERY HIGH RATE
- ORANGE-LARGE SEED, HYD DRIVE W/SECTION COMMAND
- 12"CONVEYOR, 8 TOWER DISTRIBUTION, SINGLE SHOOT
- FILL LIGHTS, SINGLE CART WHEELS, 710/70R38 FS 75%
- ALL RUN BLOCKAGE, FRONT RANK LOCKUP, SINGLE DISC
- LESS MARKERS, CAST SMOOTH CLOSING WHEELS
- DUAL WING WHEELS, OPENER BLADES 80%
- SEED BOOTS 80%, DRAWBAR SPADE HITCH
- SPOKED GAUGE WHEELS, RECONDITIONED
- WEIGHTS IN PICTURES ARE NOT INCLUDED IN PRICE\*