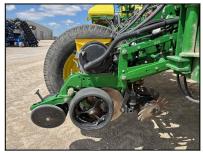

**USED EQUIPMENT DETAIL SHEET** 

Product #: E92664 Store Location: Exeter

Contact: Brian Wilson Phone: 519-670-2880 Email: bwilson@hurontractor.com

WALKERTON

519-881-2231

JD 1775NT (E92664)

- 2021, 24R, 30" SPACING, CCS, ELECT DRIVE, MARKERS
- MAXEMERGE 5e, VACUUM METERS, CORN DISCS
- EDIBLE BEAN DISCS, SEEDSTAR 4HP, LESS DISPLAY
- FLEX FRAME, FRONT FOLD FRAME, HYD DOWN PRESSURE
- PNEUMATIC ROW CLEANERS, ROW COMMAND
- WALKING GAUGE WHEELS SPOKED, UPGRADED VF TIRES
- FRAME WT DISTRIBUTION SYSTEM, LONG PARALLEL ARMS
- SEEDSTAR 4HP ME5E EZFOLD, DRAWBAR HITCH
- SELLING FIELD READY