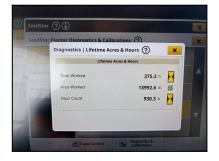

**USED EQUIPMENT DETAIL SHEET** 

Product #: E92664 Store Location: Exeter

Contact: Brian Wilson Phone: 519-670-2880 Email: bwilson@hurontractor.com

WALKERTON

519-881-2231

JD 1775NT (E92664)

- 2021, 24R, 30" SPACING, CCS, ELECT DRIVE, MARKERS
- MAXEMERGE 5e, VACUUM METERS, CORN DISCS
- EDIBLE BEAN DISCS, SEEDSTAR 4HP, LESS DISPLAY
- FLEX FRAME, FRONT FOLD FRAME, HYD DOWN PRESSURE
- PNEUMATIC ROW CLEANERS, ROW COMMAND
- WALKING GAUGE WHEELS SPOKED, UPGRADED VF TIRES
- FRAME WT DISTRIBUTION SYSTEM, LONG PARALLEL ARMS
- SEEDSTAR 4HP ME5E EZFOLD, DRAWBAR HITCH
- SELLING FIELD READY