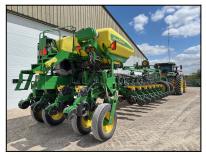

**USED EQUIPMENT DETAIL SHEET** 

Product #: E92664 Store Location: Exeter

Contact: Brian Wilson Phone: 519-670-2880 Email: bwilson@hurontractor.com

WALKERTON

519-881-2231

JD 1775NT (E92664)

- 2021, 24R, 30" SPACING, CCS, ELECT DRIVE, MARKERS
- MAXEMERGE 5e, VACUUM METERS, CORN DISCS
- EDIBLE BEAN DISCS, SEEDSTAR 4HP, LESS DISPLAY
- FLEX FRAME, FRONT FOLD FRAME, HYD DOWN PRESSURE
- PNEUMATIC ROW CLEANERS, ROW COMMAND
- WALKING GAUGE WHEELS SPOKED, UPGRADED VF TIRES
- FRAME WT DISTRIBUTION SYSTEM, LONG PARALLEL ARMS
- SEEDSTAR 4HP ME5E EZFOLD, DRAWBAR HITCH
- SELLING FIELD READY