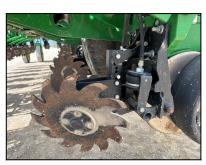

**USED EQUIPMENT DETAIL SHEET** 

Product #: E92664 Store Location: Exeter

Contact: Brian Wilson Phone: 519-670-2880 Email: bwilson@hurontractor.com

WALKERTON

519-881-2231

JD 1775NT (E92664)

- 2021, 24R, 30" SPACING, CCS, ELECT DRIVE, MARKERS
- MAXEMERGE 5e, VACUUM METERS, CORN DISCS
- EDIBLE BEAN DISCS, SEEDSTAR 4HP, LESS DISPLAY
- FLEX FRAME, FRONT FOLD FRAME, HYD DOWN PRESSURE
- PNEUMATIC ROW CLEANERS, ROW COMMAND
- WALKING GAUGE WHEELS SPOKED, UPGRADED VF TIRES
- FRAME WT DISTRIBUTION SYSTEM, LONG PARALLEL ARMS
- SEEDSTAR 4HP ME5E EZFOLD, DRAWBAR HITCH
- SELLING FIELD READY