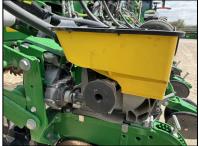

**USED EQUIPMENT DETAIL SHEET** 

Product #: E92664 Store Location: Exeter

Contact: Brian Wilson Phone: 519-670-2880 Email: bwilson@hurontractor.com

WALKERTON

519-881-2231

JD 1775NT (E92664)

- 2021, 24R, 30" SPACING, CCS, ELECT DRIVE, MARKERS
- MAXEMERGE 5e, VACUUM METERS, CORN DISCS
- EDIBLE BEAN DISCS, SEEDSTAR 4HP, LESS DISPLAY
- FLEX FRAME, FRONT FOLD FRAME, HYD DOWN PRESSURE
- PNEUMATIC ROW CLEANERS, ROW COMMAND
- WALKING GAUGE WHEELS SPOKED, UPGRADED VF TIRES
- FRAME WT DISTRIBUTION SYSTEM, LONG PARALLEL ARMS
- SEEDSTAR 4HP ME5E EZFOLD, DRAWBAR HITCH
- SELLING FIELD READY