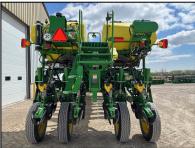

**USED EQUIPMENT DETAIL SHEET** 

Product #: E92664 Store Location: Exeter

Contact: Brian Wilson Phone: 519-670-2880 Email: bwilson@hurontractor.com

WALKERTON

519-881-2231

JD 1775NT (E92664)

- 2021, 24R, 30" SPACING, CCS, ELECT DRIVE, MARKERS
- MAXEMERGE 5e, VACUUM METERS, CORN DISCS
- EDIBLE BEAN DISCS, SEEDSTAR 4HP, LESS DISPLAY
- FLEX FRAME, FRONT FOLD FRAME, HYD DOWN PRESSURE
- PNEUMATIC ROW CLEANERS, ROW COMMAND
- WALKING GAUGE WHEELS SPOKED, UPGRADED VF TIRES
- FRAME WT DISTRIBUTION SYSTEM, LONG PARALLEL ARMS
- SEEDSTAR 4HP ME5E EZFOLD, DRAWBAR HITCH
- SELLING FIELD READY