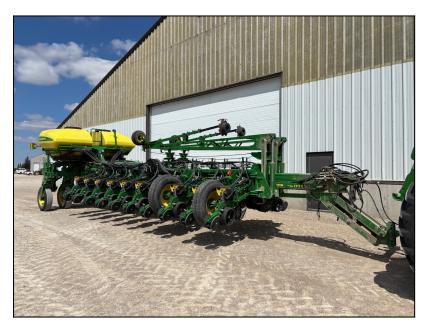

**USED EQUIPMENT DETAIL SHEET** 

Product #: E92664 Store Location: Exeter

Contact: Brian Wilson Phone: 519-670-2880 Email: bwilson@hurontractor.com

WALKERTON

519-881-2231

JD 1775NT (E92664)

- 2021, 24R, 30" SPACING, CCS, ELECT DRIVE, MARKERS
- MAXEMERGE 5e, VACUUM METERS, CORN DISCS
- EDIBLE BEAN DISCS, SEEDSTAR 4HP, LESS DISPLAY
- FLEX FRAME, FRONT FOLD FRAME, HYD DOWN PRESSURE
- PNEUMATIC ROW CLEANERS, ROW COMMAND
- WALKING GAUGE WHEELS SPOKED, UPGRADED VF TIRES
- FRAME WT DISTRIBUTION SYSTEM, LONG PARALLEL ARMS
- SEEDSTAR 4HP ME5E EZFOLD, DRAWBAR HITCH
- SELLING FIELD READY