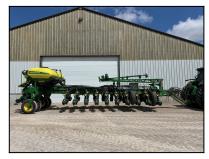

**USED EQUIPMENT DETAIL SHEET** 

Product #: E92664 Store Location: Exeter

Contact: Brian Wilson Phone: 519-670-2880 Email: bwilson@hurontractor.com

WALKERTON

519-881-2231

JD 1775NT (E92664)

- 2021, 24R, 30" SPACING, CCS, ELECT DRIVE, MARKERS
- MAXEMERGE 5e, VACUUM METERS, CORN DISCS
- EDIBLE BEAN DISCS, SEEDSTAR 4HP, LESS DISPLAY
- FLEX FRAME, FRONT FOLD FRAME, HYD DOWN PRESSURE
- PNEUMATIC ROW CLEANERS, ROW COMMAND
- WALKING GAUGE WHEELS SPOKED, UPGRADED VF TIRES
- FRAME WT DISTRIBUTION SYSTEM, LONG PARALLEL ARMS
- SEEDSTAR 4HP ME5E EZFOLD, DRAWBAR HITCH
- SELLING FIELD READY