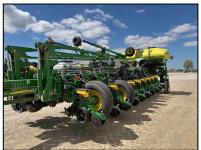

**USED EQUIPMENT DETAIL SHEET** 

Product #: E92664 Store Location: Exeter

Contact: Brian Wilson Phone: 519-670-2880 Email: bwilson@hurontractor.com

WALKERTON

519-881-2231

JD 1775NT (E92664)

- 2021, 24R, 30" SPACING, CCS, ELECT DRIVE, MARKERS
- MAXEMERGE 5e, VACUUM METERS, CORN DISCS
- EDIBLE BEAN DISCS, SEEDSTAR 4HP, LESS DISPLAY
- FLEX FRAME, FRONT FOLD FRAME, HYD DOWN PRESSURE
- PNEUMATIC ROW CLEANERS, ROW COMMAND
- WALKING GAUGE WHEELS SPOKED, UPGRADED VF TIRES
- FRAME WT DISTRIBUTION SYSTEM, LONG PARALLEL ARMS
- SEEDSTAR 4HP ME5E EZFOLD, DRAWBAR HITCH
- SELLING FIELD READY