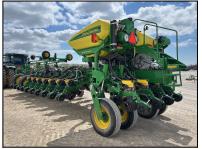

**USED EQUIPMENT DETAIL SHEET** 

Product #: E92664 Store Location: Exeter

Contact: Brian Wilson Phone: 519-670-2880 Email: bwilson@hurontractor.com

WALKERTON

519-881-2231

JD 1775NT (E92664)

- 2021, 24R, 30" SPACING, CCS, ELECT DRIVE, MARKERS
- MAXEMERGE 5e, VACUUM METERS, CORN DISCS
- EDIBLE BEAN DISCS, SEEDSTAR 4HP, LESS DISPLAY
- FLEX FRAME, FRONT FOLD FRAME, HYD DOWN PRESSURE
- PNEUMATIC ROW CLEANERS, ROW COMMAND
- WALKING GAUGE WHEELS SPOKED, UPGRADED VF TIRES
- FRAME WT DISTRIBUTION SYSTEM, LONG PARALLEL ARMS
- SEEDSTAR 4HP ME5E EZFOLD, DRAWBAR HITCH
- SELLING FIELD READY