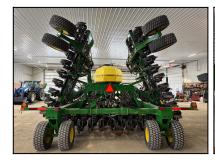

## JD N540/1910 (E92665)

Price: \$374,360.00

- 2023 DRILL, 2020 CART, 40', 7.5" SPACING, 3 TANKS-
- 430BU TOW BETWEEN, METERING ROLLS INCL:GREEN-
- HIGH RATE, ORANGE-LARGE SEED, HYD DRIVE W/
- SECTION COMMAND, 12" CONVEYOR, 8 TOWER DIST
- SINGLE SHOOT, DUAL CART WHEELS-650/85R38 NEW
- LESS MARKERS, CAST SERRATED CLOSING WHEELS
- UPGRADED VF MAIN FRAME & WING TIRES
- DUAL WING WHEELS, OPENER BLADES-100%
- SEED BOOTS-90%, DRAWBAR SPADE HITCH
- RECONDITIONED, UNIT WILL HAVE NEW DISK
  BLADES &
- GAUGE WHEEL RUBBER