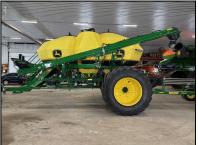

## JD N540/1910 (E92665)

Price: \$374,360.00

- 2023 DRILL, 2020 CART, 40', 7.5" SPACING, 3 TANKS-
- 430BU TOW BETWEEN, METERING ROLLS INCL:GREEN-
- HIGH RATE, ORANGE-LARGE SEED, HYD DRIVE W/
- SECTION COMMAND, 12" CONVEYOR, 8 TOWER DIST
- SINGLE SHOOT, DUAL CART WHEELS-650/85R38 NEW
- LESS MARKERS, CAST SERRATED CLOSING WHEELS
- UPGRADED VF MAIN FRAME & WING TIRES
- DUAL WING WHEELS, OPENER BLADES-100%
- SEED BOOTS-90%, DRAWBAR SPADE HITCH
- RECONDITIONED, UNIT WILL HAVE NEW DISK
  BLADES &
- GAUGE WHEEL RUBBER