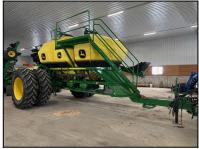

## JD N540/1910 (E92665)

Price: \$374,360.00

- 2023 DRILL, 2020 CART, 40', 7.5" SPACING, 3 TANKS-
- 430BU TOW BETWEEN, METERING ROLLS INCL:GREEN-
- HIGH RATE, ORANGE-LARGE SEED, HYD DRIVE W/
- SECTION COMMAND, 12" CONVEYOR, 8 TOWER DIST
- SINGLE SHOOT, DUAL CART WHEELS-650/85R38 NEW
- LESS MARKERS, CAST SERRATED CLOSING WHEELS
- UPGRADED VF MAIN FRAME & WING TIRES
- DUAL WING WHEELS, OPENER BLADES-100%
- SEED BOOTS-90%, DRAWBAR SPADE HITCH
- RECONDITIONED, UNIT WILL HAVE NEW DISK
  BLADES &
- GAUGE WHEEL RUBBER