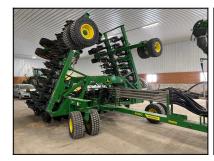

## JD N540/1910 (E92665)

Price: \$374,360.00

- 2023 DRILL, 2020 CART, 40', 7.5" SPACING, 3 TANKS-
- 430BU TOW BETWEEN, METERING ROLLS INCL:GREEN-
- HIGH RATE, ORANGE-LARGE SEED, HYD DRIVE W/
- SECTION COMMAND, 12" CONVEYOR, 8 TOWER DIST
- SINGLE SHOOT, DUAL CART WHEELS-650/85R38 NEW
- LESS MARKERS, CAST SERRATED CLOSING WHEELS
- UPGRADED VF MAIN FRAME & WING TIRES
- DUAL WING WHEELS, OPENER BLADES-100%
- SEED BOOTS-90%, DRAWBAR SPADE HITCH
- RECONDITIONED, UNIT WILL HAVE NEW DISK
  BLADES &
- GAUGE WHEEL RUBBER