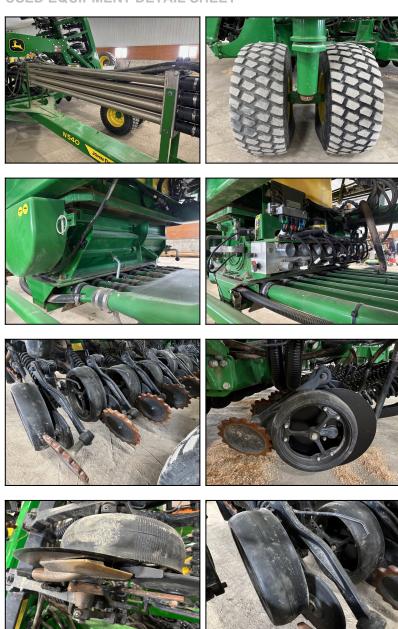

## JD N540/1910 (E92665)

Price: \$374,360.00

- 2023 DRILL, 2020 CART, 40', 7.5" SPACING, 3 TANKS-
- 430BU TOW BETWEEN, METERING ROLLS INCL:GREEN-
- HIGH RATE, ORANGE-LARGE SEED, HYD DRIVE W/
- SECTION COMMAND, 12" CONVEYOR, 8 TOWER DIST
- SINGLE SHOOT, DUAL CART WHEELS-650/85R38 NEW
- LESS MARKERS, CAST SERRATED CLOSING WHEELS
- UPGRADED VF MAIN FRAME & WING TIRES
- DUAL WING WHEELS, OPENER BLADES-100%
- SEED BOOTS-90%, DRAWBAR SPADE HITCH
- RECONDITIONED, UNIT WILL HAVE NEW DISK
  BLADES &
- GAUGE WHEEL RUBBER