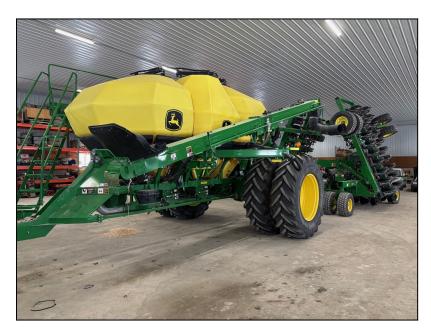

## JD N540/1910 (E92665)

Price: \$374,360.00

- 2023 DRILL, 2020 CART, 40', 7.5" SPACING, 3 TANKS-
- 430BU TOW BETWEEN, METERING ROLLS INCL:GREEN-
- HIGH RATE, ORANGE-LARGE SEED, HYD DRIVE W/
- SECTION COMMAND, 12" CONVEYOR, 8 TOWER DIST
- SINGLE SHOOT, DUAL CART WHEELS-650/85R38 NEW
- LESS MARKERS, CAST SERRATED CLOSING WHEELS
- UPGRADED VF MAIN FRAME & WING TIRES
- DUAL WING WHEELS, OPENER BLADES-100%
- SEED BOOTS-90%, DRAWBAR SPADE HITCH
- RECONDITIONED, UNIT WILL HAVE NEW DISK
  BLADES &
- GAUGE WHEEL RUBBER