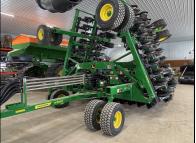

## JD N540/1910 (E92665)

Price: \$374,360.00

- 2023 DRILL, 2020 CART, 40', 7.5" SPACING, 3 TANKS-
- 430BU TOW BETWEEN, METERING ROLLS INCL:GREEN-
- HIGH RATE, ORANGE-LARGE SEED, HYD DRIVE W/
- SECTION COMMAND, 12" CONVEYOR, 8 TOWER DIST
- SINGLE SHOOT, DUAL CART WHEELS-650/85R38 NEW
- LESS MARKERS, CAST SERRATED CLOSING WHEELS
- UPGRADED VF MAIN FRAME & WING TIRES
- DUAL WING WHEELS, OPENER BLADES-100%
- SEED BOOTS-90%, DRAWBAR SPADE HITCH
- RECONDITIONED, UNIT WILL HAVE NEW DISK
  BLADES &
- GAUGE WHEEL RUBBER