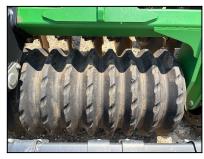

## JD 2680H (E92716)

Price: \$149,900.00

- 2020, 30', INDIVIDUAL MOUNTED BLADES, HIGH
  SPEED
- MANUAL LEVEL, 20"FRT BLADE DIA, 20"REAR BLADE
- 3-SECTION 2 WINGS, LOW CONCAVITY, DRAWBAR
- NOTCHED FRONT & REAR BLADES, RUBBER ROLLS