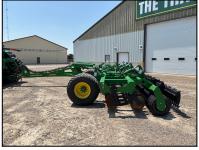

## JD 2680H (E92716)

Price: \$149,900.00

- 2020, 30', INDIVIDUAL MOUNTED BLADES, HIGH
  SPEED
- MANUAL LEVEL, 20"FRT BLADE DIA, 20"REAR BLADE
- 3-SECTION 2 WINGS, LOW CONCAVITY, DRAWBAR
- NOTCHED FRONT & REAR BLADES, RUBBER ROLLS