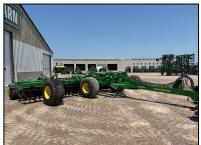

## JD 2680H (E92716)

Price: \$149,900.00

- 2020, 30', INDIVIDUAL MOUNTED BLADES, HIGH
  SPEED
- MANUAL LEVEL, 20"FRT BLADE DIA, 20"REAR BLADE
- 3-SECTION 2 WINGS, LOW CONCAVITY, DRAWBAR
- NOTCHED FRONT & REAR BLADES, RUBBER ROLLS