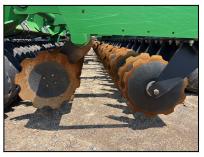

## JD 2680H (E92716)

Price: \$149,900.00

- 2020, 30', INDIVIDUAL MOUNTED BLADES, HIGH
  SPEED
- MANUAL LEVEL, 20"FRT BLADE DIA, 20"REAR BLADE
- 3-SECTION 2 WINGS, LOW CONCAVITY, DRAWBAR
- NOTCHED FRONT & REAR BLADES, RUBBER ROLLS