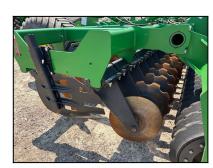

## JD 2680H (E92716)

Price: \$149,900.00

- 2020, 30', INDIVIDUAL MOUNTED BLADES, HIGH
  SPEED
- MANUAL LEVEL, 20"FRT BLADE DIA, 20"REAR BLADE
- 3-SECTION 2 WINGS, LOW CONCAVITY, DRAWBAR
- NOTCHED FRONT & REAR BLADES, RUBBER ROLLS