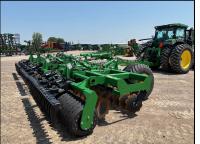

## JD 2680H (E92716)

Price: \$149,900.00

- 2020, 30', INDIVIDUAL MOUNTED BLADES, HIGH
  SPEED
- MANUAL LEVEL, 20"FRT BLADE DIA, 20"REAR BLADE
- 3-SECTION 2 WINGS, LOW CONCAVITY, DRAWBAR
- NOTCHED FRONT & REAR BLADES, RUBBER ROLLS