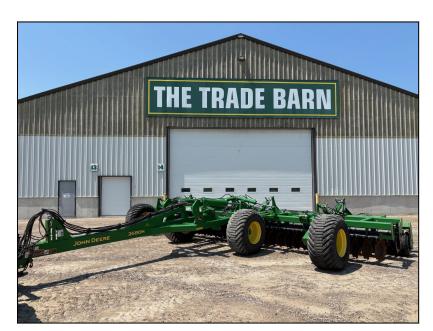

## JD 2680H (E92716)

Price: \$149,900.00

- 2020, 30', INDIVIDUAL MOUNTED BLADES, HIGH
  SPEED
- MANUAL LEVEL, 20"FRT BLADE DIA, 20"REAR BLADE
- 3-SECTION 2 WINGS, LOW CONCAVITY, DRAWBAR
- NOTCHED FRONT & REAR BLADES, RUBBER ROLLS