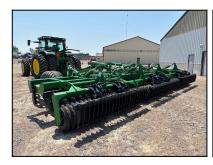

## JD 2680H (E92716)

Price: \$149,900.00

- 2020, 30', INDIVIDUAL MOUNTED BLADES, HIGH
  SPEED
- MANUAL LEVEL, 20"FRT BLADE DIA, 20"REAR BLADE
- 3-SECTION 2 WINGS, LOW CONCAVITY, DRAWBAR
- NOTCHED FRONT & REAR BLADES, RUBBER ROLLS