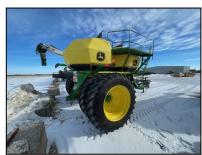

## Price: \$335,060.00

- 2020, 50', 7.5"SPACING, 350BU TOW BETWEEN-2 TANKS
- LESS DISPLAY, METERING ROLLS:BLACK-REG RATE
- GREEN-HIGH RATE, HYD DRIVE W/SECTION COMMAND
- 12" CONVEYOR, 8 TOWER DISTRIBUTION, SINGLE SHOOT
- FILL LIGHTS, DUAL CART WHEELS, 20.8x42 TIRES
- ALL RUN BLOCKAGE, FRONT RANK LOCKUP, SGL DISC
- CAST SERRATED CLOSING WHLS, DUAL WING WHLS
- OPENER BLADES 50%, SEED BOOTS 70%
- DRAWBAR SPADE HITCH, SPOKED GAUGE WHEELS
- WIRELESS HYDRAULIC CONTROL CONVEYOR