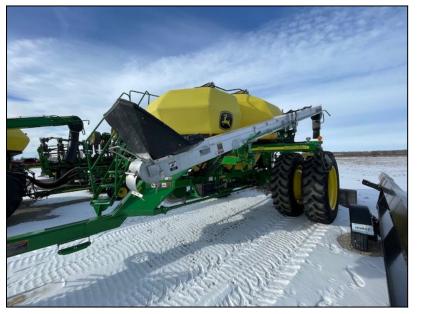

## Price: \$335,060.00

- 2020, 50', 7.5"SPACING, 350BU TOW BETWEEN-2 TANKS
- LESS DISPLAY, METERING ROLLS:BLACK-REG RATE
- GREEN-HIGH RATE, HYD DRIVE W/SECTION COMMAND
- 12" CONVEYOR, 8 TOWER DISTRIBUTION, SINGLE SHOOT
- FILL LIGHTS, DUAL CART WHEELS, 20.8x42 TIRES
- ALL RUN BLOCKAGE, FRONT RANK LOCKUP, SGL DISC
- CAST SERRATED CLOSING WHLS, DUAL WING WHLS
- OPENER BLADES 50%, SEED BOOTS 70%
- DRAWBAR SPADE HITCH, SPOKED GAUGE WHEELS
- WIRELESS HYDRAULIC CONTROL CONVEYOR