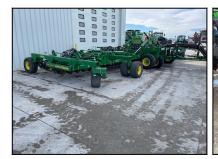

## Price: \$335,060.00

- 2020, 50', 7.5"SPACING, 350BU TOW BETWEEN-2 TANKS
- LESS DISPLAY, METERING ROLLS:BLACK-REG RATE
- GREEN-HIGH RATE, HYD DRIVE W/SECTION COMMAND
- 12" CONVEYOR, 8 TOWER DISTRIBUTION, SINGLE SHOOT
- FILL LIGHTS, DUAL CART WHEELS, 20.8x42 TIRES
- ALL RUN BLOCKAGE, FRONT RANK LOCKUP, SGL DISC
- CAST SERRATED CLOSING WHLS, DUAL WING WHLS
- OPENER BLADES 50%, SEED BOOTS 70%
- DRAWBAR SPADE HITCH, SPOKED GAUGE WHEELS
- WIRELESS HYDRAULIC CONTROL CONVEYOR