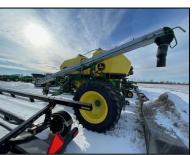

## Price: \$335,060.00

- 2020, 50', 7.5"SPACING, 350BU TOW BETWEEN-2 TANKS
- LESS DISPLAY, METERING ROLLS:BLACK-REG RATE
- GREEN-HIGH RATE, HYD DRIVE W/SECTION COMMAND
- 12" CONVEYOR, 8 TOWER DISTRIBUTION, SINGLE SHOOT
- FILL LIGHTS, DUAL CART WHEELS, 20.8x42 TIRES
- ALL RUN BLOCKAGE, FRONT RANK LOCKUP, SGL DISC
- CAST SERRATED CLOSING WHLS, DUAL WING WHLS
- OPENER BLADES 50%, SEED BOOTS 70%
- DRAWBAR SPADE HITCH, SPOKED GAUGE WHEELS
- WIRELESS HYDRAULIC CONTROL CONVEYOR