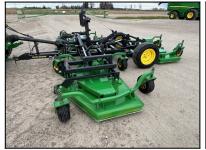

## FK 16' (E93168)

Price: \$12,990.00

- FARM KING TRIPLEX MWR, 16' CUT WIDTH, CONSIGN
- INDEPENDENT FLOATING DECKS, 102" FOLDED
- ALL NEW TIRES AND GAUGE WHEELS IN 2021
- PAINTED AND DECALED AS A JOHN DEERE
- COMPLETELY RE-DONE, FULL SERVICE JUST COMPLETED
- CUT QUALITY IS VERY GOOD WITH THIS MACHINE
- HORSEPOWER REQUIREMENT 540 PTO