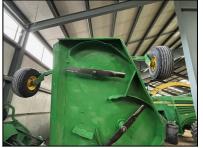

## FK 16' (E93168)

Price: \$12,990.00

- FARM KING TRIPLEX MWR, 16' CUT WIDTH, CONSIGN
- INDEPENDENT FLOATING DECKS, 102" FOLDED
- ALL NEW TIRES AND GAUGE WHEELS IN 2021
- PAINTED AND DECALED AS A JOHN DEERE
- COMPLETELY RE-DONE, FULL SERVICE JUST COMPLETED
- CUT QUALITY IS VERY GOOD WITH THIS MACHINE
- HORSEPOWER REQUIREMENT 540 PTO