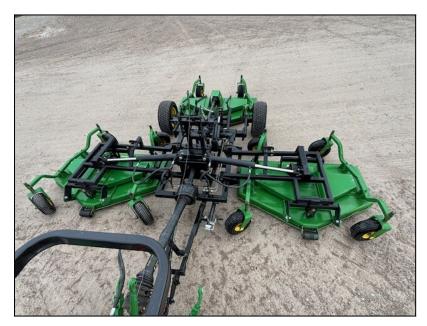

## FK 16' (E93168)

Price: \$12,990.00

- FARM KING TRIPLEX MWR, 16' CUT WIDTH, CONSIGN
- INDEPENDENT FLOATING DECKS, 102" FOLDED
- ALL NEW TIRES AND GAUGE WHEELS IN 2021
- PAINTED AND DECALED AS A JOHN DEERE
- COMPLETELY RE-DONE, FULL SERVICE JUST COMPLETED
- CUT QUALITY IS VERY GOOD WITH THIS MACHINE
- HORSEPOWER REQUIREMENT 540 PTO