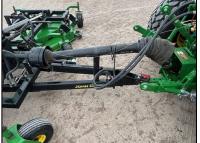

## FK 16' (E93168)

Price: \$12,990.00

- FARM KING TRIPLEX MWR, 16' CUT WIDTH, CONSIGN
- INDEPENDENT FLOATING DECKS, 102" FOLDED
- ALL NEW TIRES AND GAUGE WHEELS IN 2021
- PAINTED AND DECALED AS A JOHN DEERE
- COMPLETELY RE-DONE, FULL SERVICE JUST COMPLETED
- CUT QUALITY IS VERY GOOD WITH THIS MACHINE
- HORSEPOWER REQUIREMENT 540 PTO