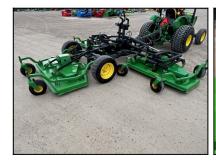

## FK 16' (E93168)

Price: \$12,990.00

- FARM KING TRIPLEX MWR, 16' CUT WIDTH, CONSIGN
- INDEPENDENT FLOATING DECKS, 102" FOLDED
- ALL NEW TIRES AND GAUGE WHEELS IN 2021
- PAINTED AND DECALED AS A JOHN DEERE
- COMPLETELY RE-DONE, FULL SERVICE JUST COMPLETED
- CUT QUALITY IS VERY GOOD WITH THIS MACHINE
- HORSEPOWER REQUIREMENT 540 PTO