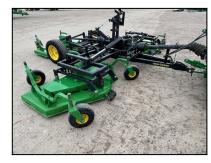

## FK 16' (E93168)

Price: \$12,990.00

- FARM KING TRIPLEX MWR, 16' CUT WIDTH, CONSIGN
- INDEPENDENT FLOATING DECKS, 102" FOLDED
- ALL NEW TIRES AND GAUGE WHEELS IN 2021
- PAINTED AND DECALED AS A JOHN DEERE
- COMPLETELY RE-DONE, FULL SERVICE JUST COMPLETED
- CUT QUALITY IS VERY GOOD WITH THIS MACHINE
- HORSEPOWER REQUIREMENT 540 PTO