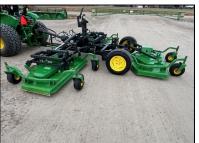

## FK 16' (E93168)

Price: \$12,990.00

- FARM KING TRIPLEX MWR, 16' CUT WIDTH, CONSIGN
- INDEPENDENT FLOATING DECKS, 102" FOLDED
- ALL NEW TIRES AND GAUGE WHEELS IN 2021
- PAINTED AND DECALED AS A JOHN DEERE
- COMPLETELY RE-DONE, FULL SERVICE JUST COMPLETED
- CUT QUALITY IS VERY GOOD WITH THIS MACHINE
- HORSEPOWER REQUIREMENT 540 PTO