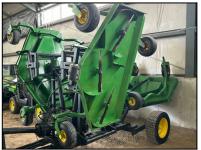

## FK 16' (E93168)

Price: \$12,990.00

- FARM KING TRIPLEX MWR, 16' CUT WIDTH, CONSIGN
- INDEPENDENT FLOATING DECKS, 102" FOLDED
- ALL NEW TIRES AND GAUGE WHEELS IN 2021
- PAINTED AND DECALED AS A JOHN DEERE
- COMPLETELY RE-DONE, FULL SERVICE JUST COMPLETED
- CUT QUALITY IS VERY GOOD WITH THIS MACHINE
- HORSEPOWER REQUIREMENT 540 PTO