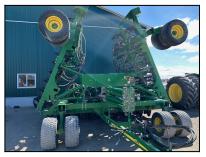

## JD 1890 (E93614)

Price: \$244,980.00

- 2020, 40', 7.5"SPACING, 1910-350BU TOW BETWEEN-
- 2 TANKS, METERING ROLLS INCL:BLACK-REGULAR RATE
- GREEN-HIGH RATE, ORANGE-LARGE SEED
- HYD DRIVE W/SECTION COMMAND, 12" CONVEYOR
- 8 TOWER DISTRIBUTION, SINGLE SHOOT
- SINGLE CART WHEELS-800/70R38 70%
- ALL RUN BLOCKAGE, FRONT RANK LOCKUP
- CAST SERRATED CLOSING WHLS, 31x13.5-15 HI-FLO
- DUAL WING WHEELS, OPENER BLADES 100%
- SEED BOOTS 70%, DRAWBAR SPADE HITCH
- DRILL HAS ALL NEW GAUGE WHEELS, PRESS
- WHEEL BEARINGS AND OPENER BLADES
- MACHINE HAS 16, 500 ACRES TOTAL USE