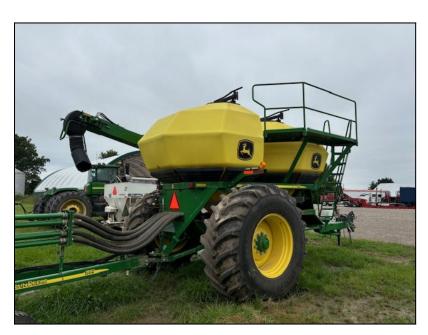

## JD 1890 (E93614)

Price: \$244,980.00

- 2020, 40', 7.5"SPACING, 1910-350BU TOW BETWEEN-
- 2 TANKS, METERING ROLLS INCL:BLACK-REGULAR RATE
- GREEN-HIGH RATE, ORANGE-LARGE SEED
- HYD DRIVE W/SECTION COMMAND, 12" CONVEYOR
- 8 TOWER DISTRIBUTION, SINGLE SHOOT
- SINGLE CART WHEELS-800/70R38 70%
- ALL RUN BLOCKAGE, FRONT RANK LOCKUP
- CAST SERRATED CLOSING WHLS, 31x13.5-15 HI-FLO
- DUAL WING WHEELS, OPENER BLADES 100%
- SEED BOOTS 70%, DRAWBAR SPADE HITCH
- DRILL HAS ALL NEW GAUGE WHEELS, PRESS
- WHEEL BEARINGS AND OPENER BLADES
- MACHINE HAS 16, 500 ACRES TOTAL USE