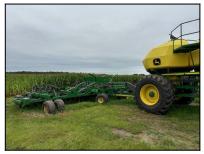

## JD 1890 (E93614)

Price: \$244,980.00

- 2020, 40', 7.5"SPACING, 1910-350BU TOW BETWEEN-
- 2 TANKS, METERING ROLLS INCL:BLACK-REGULAR RATE
- GREEN-HIGH RATE, ORANGE-LARGE SEED
- HYD DRIVE W/SECTION COMMAND, 12" CONVEYOR
- 8 TOWER DISTRIBUTION, SINGLE SHOOT
- SINGLE CART WHEELS-800/70R38 70%
- ALL RUN BLOCKAGE, FRONT RANK LOCKUP
- CAST SERRATED CLOSING WHLS, 31x13.5-15 HI-FLO
- DUAL WING WHEELS, OPENER BLADES 100%
- SEED BOOTS 70%, DRAWBAR SPADE HITCH
- DRILL HAS ALL NEW GAUGE WHEELS, PRESS
- WHEEL BEARINGS AND OPENER BLADES
- MACHINE HAS 16, 500 ACRES TOTAL USE