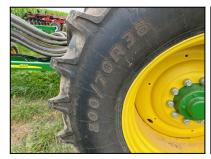

## JD 1890 (E93614)

Price: \$244,980.00

- 2020, 40', 7.5"SPACING, 1910-350BU TOW BETWEEN-
- 2 TANKS, METERING ROLLS INCL:BLACK-REGULAR RATE
- GREEN-HIGH RATE, ORANGE-LARGE SEED
- HYD DRIVE W/SECTION COMMAND, 12" CONVEYOR
- 8 TOWER DISTRIBUTION, SINGLE SHOOT
- SINGLE CART WHEELS-800/70R38 70%
- ALL RUN BLOCKAGE, FRONT RANK LOCKUP
- CAST SERRATED CLOSING WHLS, 31x13.5-15 HI-FLO
- DUAL WING WHEELS, OPENER BLADES 100%
- SEED BOOTS 70%, DRAWBAR SPADE HITCH
- DRILL HAS ALL NEW GAUGE WHEELS, PRESS
- WHEEL BEARINGS AND OPENER BLADES
- MACHINE HAS 16, 500 ACRES TOTAL USE