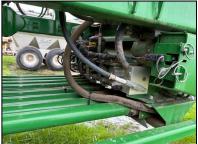

## JD 1890 (E93614)

Price: \$244,980.00

- 2020, 40', 7.5"SPACING, 1910-350BU TOW BETWEEN-
- 2 TANKS, METERING ROLLS INCL:BLACK-REGULAR RATE
- GREEN-HIGH RATE, ORANGE-LARGE SEED
- HYD DRIVE W/SECTION COMMAND, 12" CONVEYOR
- 8 TOWER DISTRIBUTION, SINGLE SHOOT
- SINGLE CART WHEELS-800/70R38 70%
- ALL RUN BLOCKAGE, FRONT RANK LOCKUP
- CAST SERRATED CLOSING WHLS, 31x13.5-15 HI-FLO
- DUAL WING WHEELS, OPENER BLADES 100%
- SEED BOOTS 70%, DRAWBAR SPADE HITCH
- DRILL HAS ALL NEW GAUGE WHEELS, PRESS
- WHEEL BEARINGS AND OPENER BLADES
- MACHINE HAS 16, 500 ACRES TOTAL USE