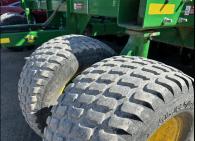

## JD 1890 (E93614)

Price: \$244,980.00

- 2020, 40', 7.5"SPACING, 1910-350BU TOW BETWEEN-
- 2 TANKS, METERING ROLLS INCL:BLACK-REGULAR RATE
- GREEN-HIGH RATE, ORANGE-LARGE SEED
- HYD DRIVE W/SECTION COMMAND, 12" CONVEYOR
- 8 TOWER DISTRIBUTION, SINGLE SHOOT
- SINGLE CART WHEELS-800/70R38 70%
- ALL RUN BLOCKAGE, FRONT RANK LOCKUP
- CAST SERRATED CLOSING WHLS, 31x13.5-15 HI-FLO
- DUAL WING WHEELS, OPENER BLADES 100%
- SEED BOOTS 70%, DRAWBAR SPADE HITCH
- DRILL HAS ALL NEW GAUGE WHEELS, PRESS
- WHEEL BEARINGS AND OPENER BLADES
- MACHINE HAS 16, 500 ACRES TOTAL USE